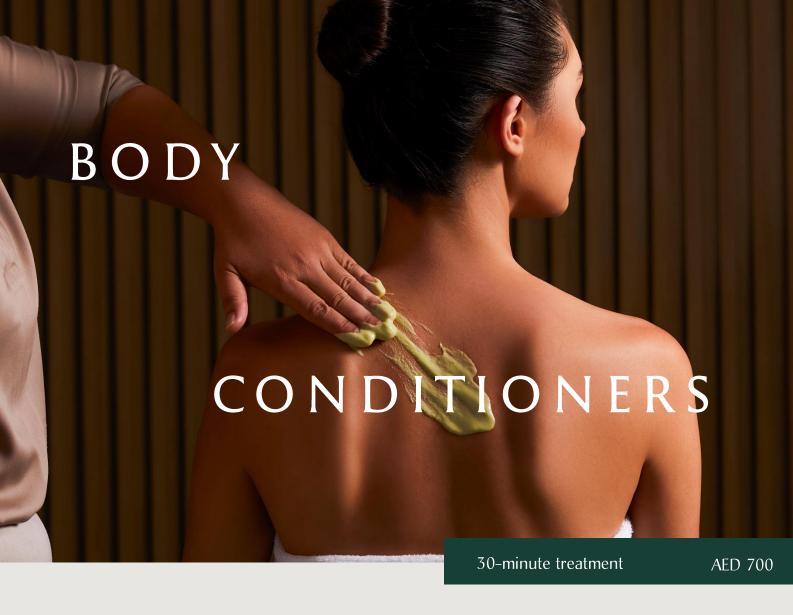

scrub smoothen fine lines with its rich Vitamin E content while the honey nourishes the skin.

| Honey | Avocado Healer | for All Skin T | vpes |
|-------|----------------|----------------|------|
|       |                |                |      |

The highly moisturising honey and creamy Avocado make up this body conditioner, which improves skin condition and restores softness to the skin. Its delightful fragrance leaves you feeling refreshed.

Kaffir Lime Mask \_\_\_\_\_\_ for All Skin Types