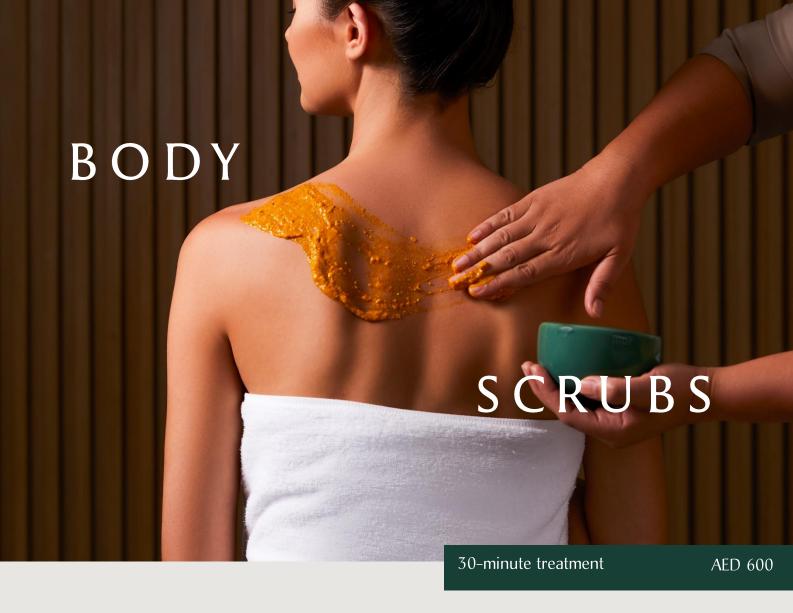

| Apple Green Tea Polishe               | r                                                                               | for All Skin Types/Sensitive Sl | kin |
|---------------------------------------|---------------------------------------------------------------------------------|---------------------------------|-----|
| • •                                   | s a gentle cleanser while the green te<br>feels softer after this treatment and | ,                               |     |
| Ginger Lemon Cleanser                 |                                                                                 | for Oily SI                     | kin |
| 9 9                                   | paired with the citric fruit acid from lescent of the natural ingredients relax | •                               |     |
| Kaffir Lime Refresher                 |                                                                                 | for Normal/Oily SI              | kin |
| Fresh lime peels gives a delightful s | cent and acts as an antiseptic. The w                                           | heat germ included in the       |     |

scrub smoothen fine lines with its rich Vitamin E content while the honey nourishes the skin.

| Honey | Avocado Healer | for All Skin T | vpes |
|-------|----------------|----------------|------|
|       |                |                |      |