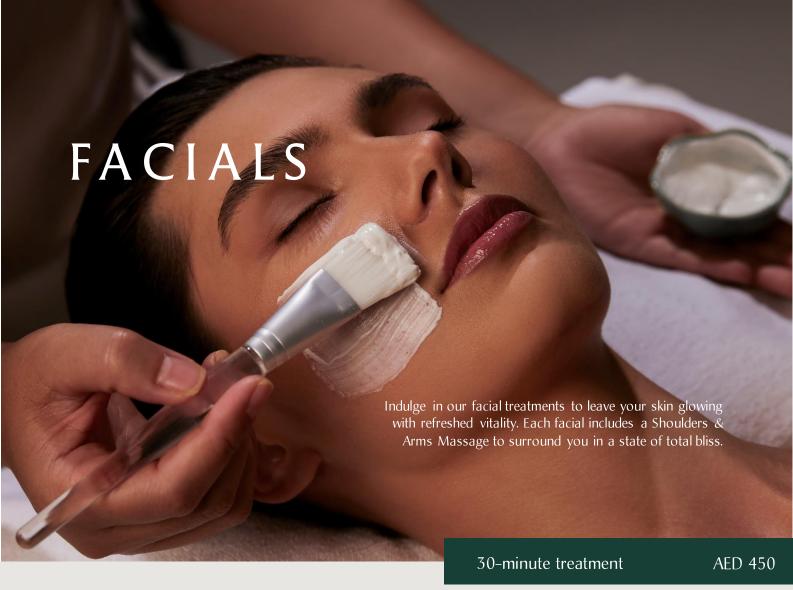

# **Express Facial**

30-minute treatment — for All Skin Types/Sensitive Skin

Create a blissful treat for your face, select the combination which works best for your skin type. This facial begins with cleansing to remove impurities and ends with a moisturiser to restore radiance. Choose from scrub, mask or massage to give a clearer and brightened complexion.

Cleansing, Scrub, Mask, Moisturise | Cleansing, Massage, Mask, Moisturise | Cleansing, Scrub, Massage, Moisturise