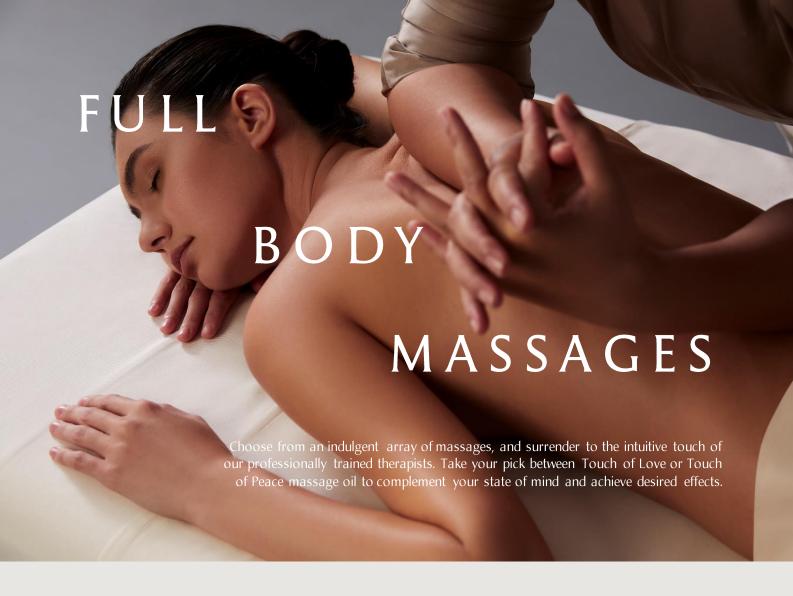

| Balinese | 60-minute treatment | AED 650 |
|----------|---------------------|---------|
|          | 90-minute treatment | AFD 850 |

A medium to strong massage where the therapist applies deep thumb and palm pressure with slow, firm, rhythmic strokes. These techniques uplift the senses and ease muscle tension, leaving you fully invigorated.

| Gentle Touch | 60-minute treatment | AED 650        |
|--------------|---------------------|----------------|
|              | 90-minute treatment | <b>AED 850</b> |

A soft to medium pressure massage which minimises recovery time for stressed and tense muscles. The intensive strokes work to loosen and relax the muscles.

| Thai Classic | 60-minute treatment | AED 650        |
|--------------|---------------------|----------------|
|              | 90-minute treatment | <b>AED 850</b> |

A perfect mix of subtle stretching with rhythmic massaging and compressions to balance the body system and stimulate energy flow. This classic massage uses traditional Thai techniques to apply deep palm strokes on the back with delicate stretching.